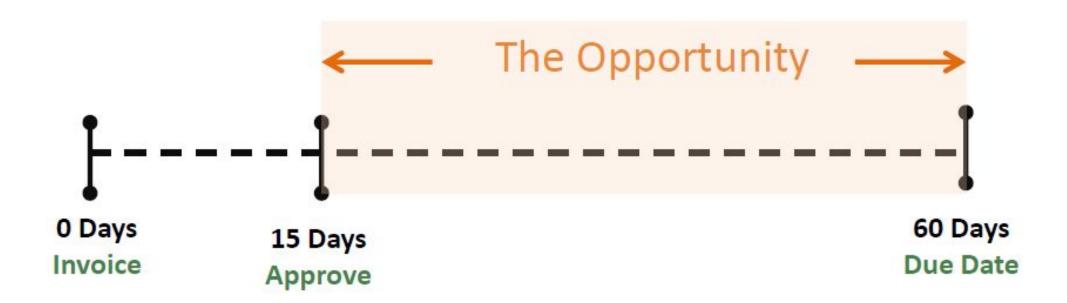

# **How It Works**

#### **Payment Timeline**

DAY 0 Supplier sends invoice to Buyer

**DAY 1-9** Buyer approves invoice and transmits invoice details to Finexio

DAY 10 Finexio pays the Supplier 100% of the invoice value (minus the

discount fee)

**DAY 30** On Invoice Due Date Finexio collects invoice amount from Buyer