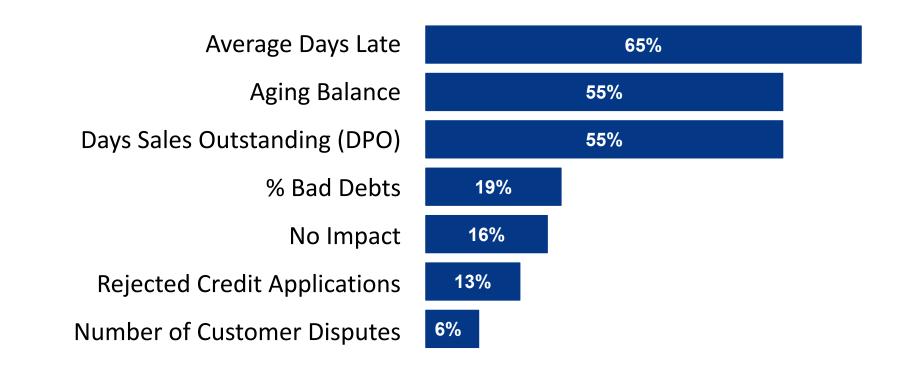

## **Cashflow Means More These Days**

Which of the following have been negatively impacted by the recession?