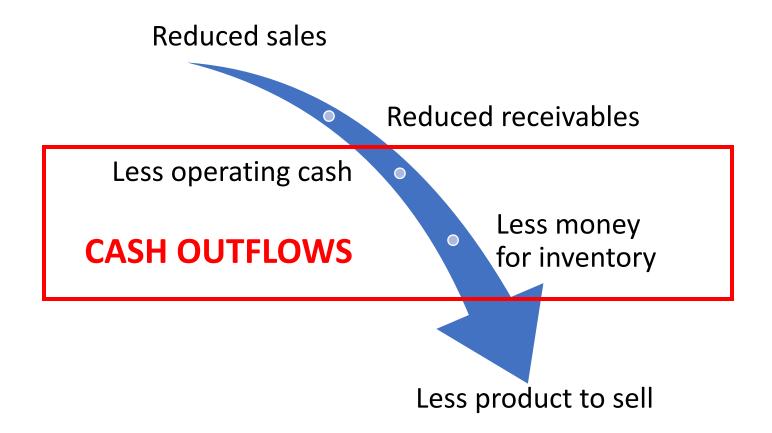

# **Suppliers are Struggling to Get Paid**

% of B2B receivables that are overdue