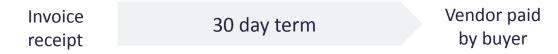

# **How It Works**

#### **Payment Timeline**

DAY 0 Supplier sends invoice to Buyer

**DAY 1-9** Buyer approves invoice and transmits invoice details to Finexio

DAY 10 Finexio pays the Supplier 100% of the invoice value (minus the

discount fee)

**DAY 30** On Invoice Due Date Finexio collects invoice amount from Buyer