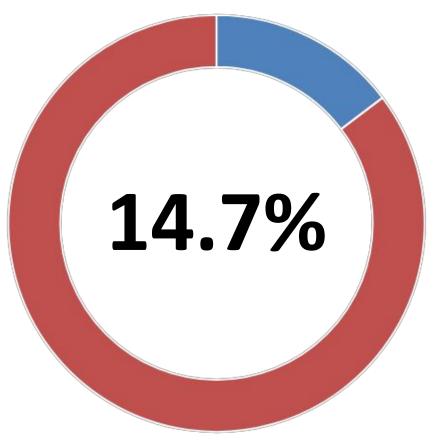

# **Suppliers are Struggling to Get Paid**

% of B2B receivables that are overdue